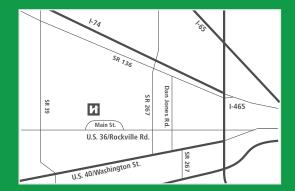

# **DRIVING TO DANVILLE CAMPUS**

1000 E. Main St., Danville, IN, 46122, (317) 745-4451

## FROM THE NORTH

Take S.R. 267 or Dan Jones Road south. Turn west (right) on U.S. 36/ Rockville Road. Turn north (right) onto Main Street.

#### FROM THE EAST

Take U.S. 36/Rockville Road west. Turn north (right) onto Main Street.

### FROM THE SOUTH

Take S.R. 267 or Dan Jones Road north. Turn west (left) on U.S. 36/ Rockville Road. Turn north (right) onto Main Street.

### FROM THE WEST

Take U.S. 36/Rockville Road east. Turn north (left) onto Main Street.