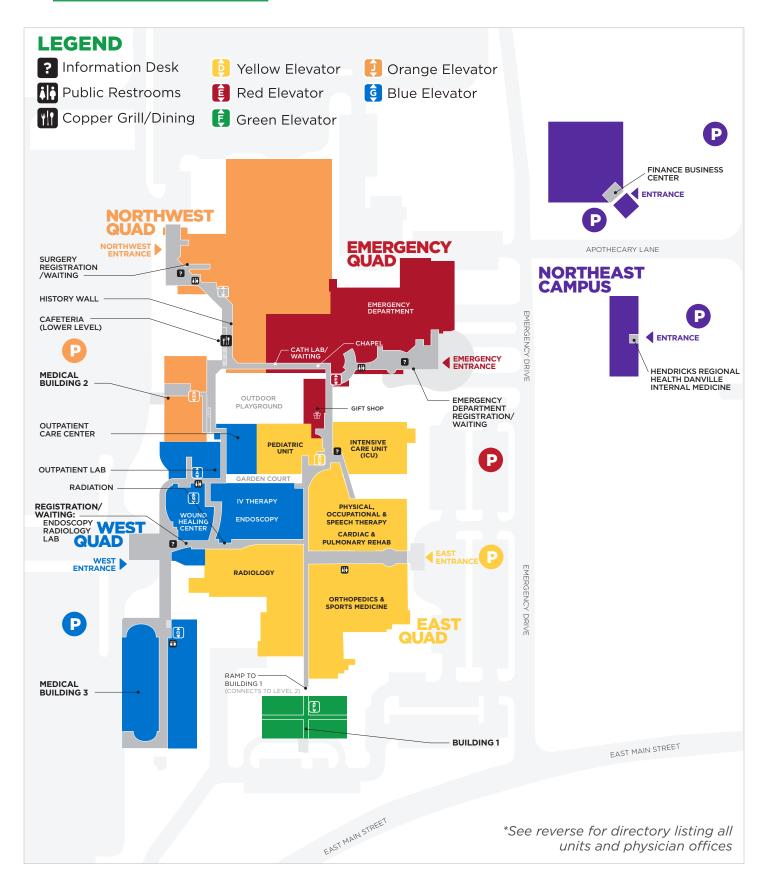

# **CAMPUS DIRECTORY**

## **BUILDING 1: 998 East Main Street**

Administration Associate Health Conference Rooms Security

## EAST QUAD / YELLOW LOT: Yellow Elevators

Cardiac & Pulmonary Rehabilitation Childbirth Center Conference Rooms 3, 4 & 5 enMotion Hendricks Orthopedics & Sports Medicine Intensive Care (ICU) Pediatric Unit Physical, Occupational & Speech Therapy Playground Radiology

## EMERGENCY QUAD / RED LOT: Red Elevators

Cardiac Cath Lab Chapel Emergency Department Gift Shop Medical Unit

## NORTHEAST CAMPUS: 208 & 252 Meadow Drive

Cashier Hendricks Regional Health Danville Internal Medicine Health Information Management Patient Financial Services

#### NORTHWEST QUAD / ORANGE LOT: Orange Elevators

Center for Diabetes Excellence Copper Grill / Dining History Wall Human Resources Surgery Unit

## **BUILDING 2: 112 Hospital Lane**

Cancer Navigation Hendricks Adult Medicine Hendricks Surgical Associates

Indiana Spine Group New Life Associates Transitions of Care

## WEST QUAD / BLUE LOT: Blue Elevators

Cardiac & Pulmonary Rehab Cardiology (EKG) Cardiopulmonary Conference Rooms 6, 7 & 8 Endoscopy IV Therapy Neurodiagnostics Outpatient Care Center Outpatient Lab Radiology Registration Sleep Disorders Center Speech Therapy Wound Healing Center

### **BUILDING 3: 100 Hospital Lane**

**Community Physician** Network - Heart & Vascular Care Center for Breast & Bone Health / Mammography **Danville Pediatrics** Hendricks Regional Health ENT Hendricks Endocrinology & Diabetes Specialists Hendricks Nephrology Associates Hendricks Neurology / Stroke Clinic Hendricks Oncology Hendricks Pulmonarv & Sleep Medicine Hendricks Regional Health Breast Center

Hendricks Regional Health Infectious **Disease Specialists** Hendricks Regional Health Oncology Genetics & Survivorship Center Hendricks Regional Health Plastic & Reconstructive Surgery Internal Medicine of Hendricks County **Oncology Infusion** Center Palliative Care Westside Gastroenterology Associates